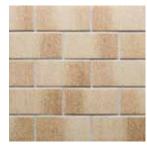

# DURO

ORIGINAL EARTH CLAYS
WITH CLEAR GLAZES AND VERY TOUGH.
THE ONLY WAY THEY COULD BE
MORE NATURAL IS IF THEY WERE UNGLAZED.

This tunnel kiln fired range is not only tough, its name is also the motto for the wide range of design possibilities. The classic split tile format meets modernity. A comfortable mix is born. The special hard glaze is unusual here, because the earth tones of tunnel kiln products are beautiful without a glaze. Nevertheless, there is a good reason for it. And the reason is that it is simply a question of taste. Whichever way you like, with extruded ceramic a terrace looks fantastic all year round.

#### **COLOURS**

804 bossa

825 sherry

803 elba

850 garda