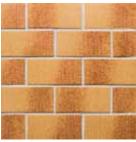

# DURO

ORIGINAL EARTH CLAYS
WITH CLEAR GLAZES AND VERY TOUGH.
THE ONLY WAY THEY COULD BE
MORE NATURAL IS IF THEY WERE UNGLAZED.

This tunnel kiln fired range is not only tough, its name is also the motto for the wide range of design possibilities. The classic split tile format meets modernity. A comfortable mix is born. The special hard glaze is unusual here, because the earth tones of tunnel kiln products are beautiful without a glaze. Nevertheless, there is a good reason for it. And the reason is that it is simply a question of taste. Whichever way you like, with extruded ceramic a terrace looks fantastic all year round.

#### **COLOURS**

804 bossa

825 sherry

803 elba

850 garda