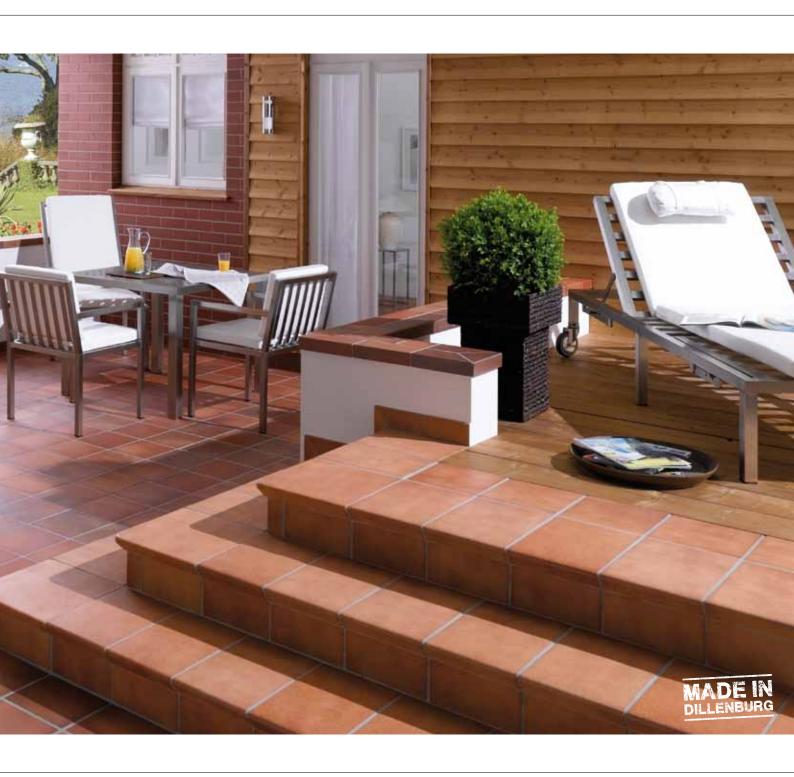

# DURO

ORIGINAL EARTH CLAYS
WITH CLEAR GLAZES AND VERY TOUGH.
THE ONLY WAY THEY COULD BE
MORE NATURAL IS IF THEY WERE UNGLAZED.

This tunnel kiln fired range is not only tough, its name is also the motto for the wide range of design possibilities. The classic split tile format meets modernity. A comfortable mix is born. The special hard glaze is unusual here, because the earth tones of tunnel kiln products are beautiful without a glaze. Nevertheless, there is a good reason for it. And the reason is that it is simply a question of taste. Whichever way you like, with extruded ceramic a terrace looks fantastic all year round.

## FROST RESISTANT. NON SLIP. VERSATILE.

# KERAPLATTE® THE CERAMIC CONCEPT FROM OUTDOORS TO INDOORS.

COARSE CERAMICS, COMBINING ANGLE TILE WITH STAIR TREAD TILE, WITH THE INNOVATIVE SPIRIT AND THE CONVENIENCES OF A MARKET LEADER.

Diverse moulded parts, frostproof and fully decorated edge. Perfect utilization fulfilment for surfaces, stair tread tiles and edge pieces. From the classic split tile to oversize elements and innovative balcony edgings. Showing edges with matured ceramic solutions. The new Florentine generation. Modern, reduced linearity: loft stair tread and loft angle tile. The original.