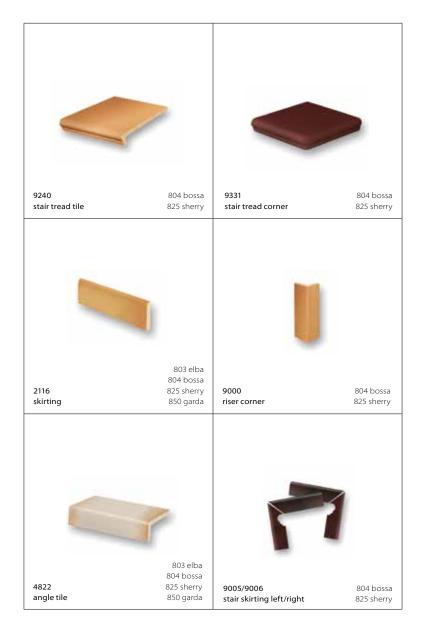

#### TRIM PIECES

Tunnel kiln fired

Completely frost-resistant \*25 year guarantee Variety of trim pieces Fade-free and

Easy maintenance

Abrasion resista

Anti-sli

In c

e with

# KERAPLATTE® THE CERAMIC CONCEPT FROM OUTDOORS TO INDOORS.

COARSE CERAMICS, COMBINING ANGLE TILE WITH STAIR TREAD TILE, WITH THE INNOVATIVE SPIRIT AND THE CONVENIENCES OF A MARKET LEADER.

Diverse moulded parts, frostproof and fully decorated edge. Perfect utilization fulfilment for surfaces, stair tread tiles and edge pieces. From the classic split tile to oversize elements and innovative balcony edgings. Showing edges with matured ceramic solutions. The new Florentine generation. Modern, reduced linearity: loft stair tread and loft angle tile. The original.