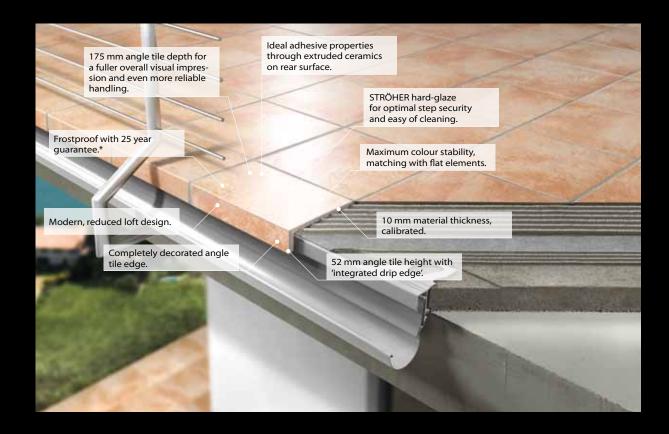

# KERAPLATTE® THE CERAMIC CONCEPT FROM OUTDOORS TO INDOORS.

COARSE CERAMICS, COMBINING ANGLE TILE WITH STAIR TREAD TILE, WITH THE INNOVATIVE SPIRIT AND THE CONVENIENCES OF A MARKET LEADER.

Diverse moulded parts, frostproof and fully decorated edge. Perfect utilization fulfilment for surfaces, stair tread tiles and edge pieces. From the classic split tile to oversize elements and innovative balcony edgings. Showing edges with matured ceramic solutions. The new Florentine generation. Modern, reduced linearity: loft stair tread and loft angle tile. The original.