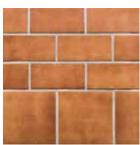

# DURO

ORIGINAL EARTH CLAYS
WITH CLEAR GLAZES AND VERY TOUGH.
THE ONLY WAY THEY COULD BE
MORE NATURAL IS IF THEY WERE UNGLAZED.

This tunnel kiln fired range is not only tough, its name is also the motto for the wide range of design possibilities. The classic split tile format meets modernity. A comfortable mix is born. The special hard glaze is unusual here, because the earth tones of tunnel kiln products are beautiful without a glaze. Nevertheless, there is a good reason for it. And the reason is that it is simply a question of taste. Whichever way you like, with extruded ceramic a terrace looks fantastic all year round.

#### **FORMATS**

1100, 12,5 x 24 cm R 9

1610, 24 x 24 cm R 9