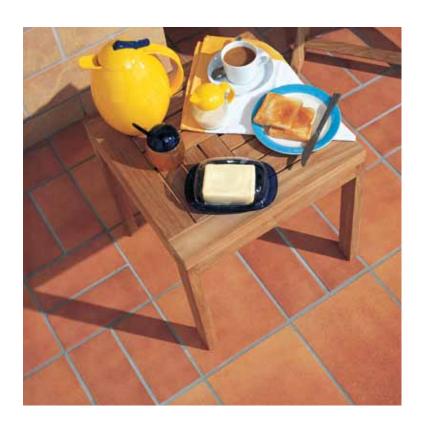

# DURO

ORIGINAL EARTH CLAYS
WITH CLEAR GLAZES AND VERY TOUGH.
THE ONLY WAY THEY COULD BE
MORE NATURAL IS IF THEY WERE UNGLAZED.

This tunnel kiln fired range is not only tough, its name is also the motto for the wide range of design possibilities. The classic split tile format meets modernity. A comfortable mix is born. The special hard glaze is unusual here, because the earth tones of tunnel kiln products are beautiful without a glaze. Nevertheless, there is a good reason for it. And the reason is that it is simply a question of taste. Whichever way you like, with extruded ceramic a terrace looks fantastic all year round.

## FROST RESISTANT. NON SLIP. VERSATILE.